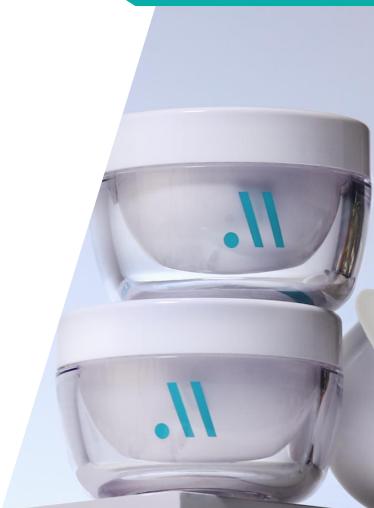

# **SMART REFILL**

Meiyume smart refill strives to be at once desirable and sustainable.

Our patented user-friendly refill system guarantees a premium experience for the consumer. The pod is released with a simple push on the notch.

Premium thick wall outershell in PET is combined with a minimalistic PP inner cup. All parts are using recyclable resins.

Post-consumer recycled (PCR) materials can be used for all parts. Inner cup refill can be sold separately with a removable top seal.