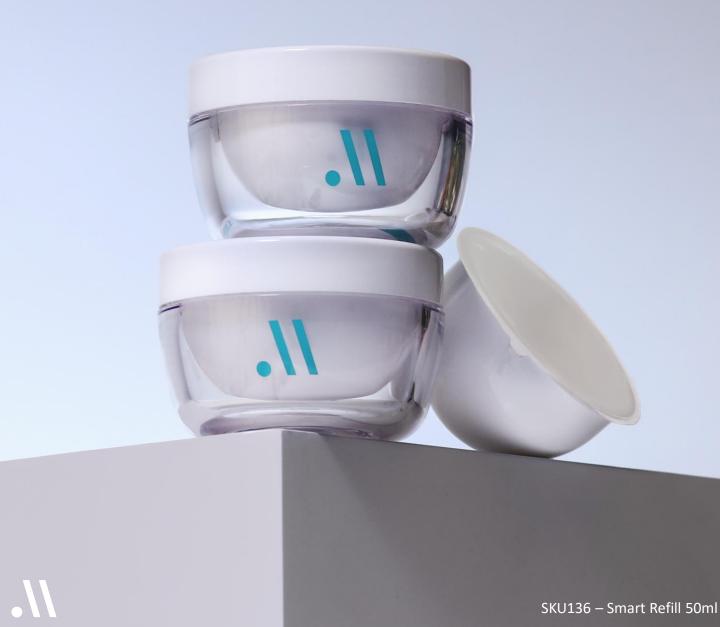

# SMART REFILL 50ML

Scan me for PDF version

SKU136 - 50ml

# **SMART REFILL**

Meiyume smart refill strives to be at once desirable and sustainable.

Our patented user-friendly refill system guarantees a premium experience for the consumer. The pod is released with a simple push on the notch.

Premium thick wall outershell in PET is combined with a minimalistic PP inner cup. All parts are using recyclable resins.

Post-consumer recycled (PCR) materials can be used for all parts. Inner cup refill can be sold separately with a removable top seal.