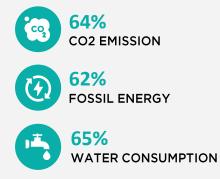

### **ENVIRONMENTAL ASSESSMENT**

By refilling your packaging 3 times, vou save:

Capacity & Dimensions

- Overall dimensions: Ø 69mm \* 46mm
- OFC 63ml / Filling capacity 50ml

Weights PET outershell: 54a PP cap: 13.1g PP pod:6.5g