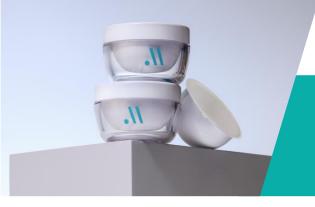

# **SMART REFILL**

Meiyume smart refill strives to be at once desirable and sustainable.

Our patented user-friendly refill system guarantees a premium experience for the consumer. The pod is released with a simple push on the notch.

Premium thick wall outershell in PET is combined with a minimalistic PP inner cup. All parts are using recyclable resins.

Post-consumer recycled (PCR) materials can be used for all parts. Inner cup refill can be sold separately with a removable top seal.